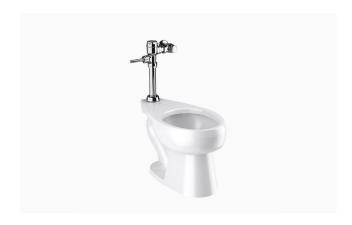

## **DESCRIPTION**

ST-2029 Water Closet and CROWN 111 Flushometer.

### **COMPONENTS**

Flushometer: Code 3120000Water Closet: Code 2102029

### **DETAILS**

• Flush Volume: 1.6 gpf (6.0 Lpf)

Nominal Dimensions: 26 ¾" × 14" × 17" (679 × 356 × 432mm)

## **FIXTURE FEATURES**

- White Vitreous China
- Elongated bowl
- Floor mounted, floor outlet
- Siphon jet flushing action achieves 1000g Map score when used with any Sloan flushometer
- Water spot area: 101/8" x 93/8" (26 cm x 24 cm)
- 1½" I.P.S. top spud inlet
- 21/8" fully glazed trapway
- Closet bolts and caps included
- Toilet seat not included
- Static load rating of 1000 lbs. (See Notes)