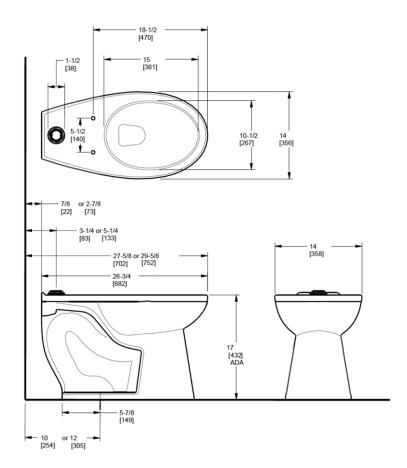

### **DETAILS**

• Flush Volume: 1.6 gpf (6.0 Lpf)

Nominal Dimensions: 26 ¾" × 14" × 17" (679 × 356 × 432mm)

## **FIXTURE FEATURES**

- White Vitreous China
- Elongated bowl
- Floor mounted, floor outlet
- Siphon jet flushing action achieves 1000g Map score when used with any Sloan flushometer
- Water spot area: 101/8" x 93/8" (26 cm x 24 cm)
- 1½" I.P.S. top spud inlet
- 21/8" fully glazed trapway
- Closet bolts and caps included
- Toilet seat not included
- Static load rating of 1000 lbs. (See Notes)

# **ROUGH-IN**

Phone: 800.982.5839 • Fax: 800.447.8329 • sloan.com