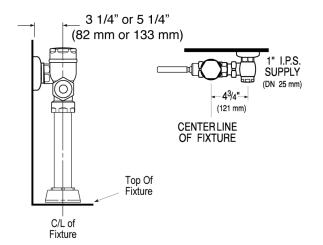

## **FLUSHOMETER FEATURES**

- Locking Vandal Resistant Stop Cap
- Adjustable Tailpiece
- High Back Pressure Vacuum Breaker Flush Connection with Onepiece Bottom Hex Coupling Nut
- Sweat Solder Adapter with Cover Tube and Cast Set Screw Wall Flange
- Non-Hold-Open Handle, Fixed Metering Bypass and No External Volume Adjustment to Ensure Water Conservation
- Handle Packing, Main Seat, Stop Seat and Vacuum Breaker molded from PERMEX Rubber Compound for Chloramine Resistance
- 1" I.P.S. Screwdriver Bak-Chek® Angle Stop
- Valve designed to accept Low and Ultra-Low Consumption Pistons only to ensure Water Conservation
- ADA Compliant Metal Oscillating Non-Hold-Open Handle

# **ROUGH-IN**

Phone: 800.982.5839 • Fax: 800.447.8329 • sloan.com